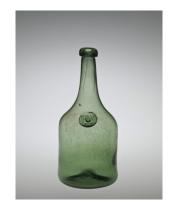

> gunpowder 3 pound 1-1-0 Wampe or his Squaw ? and a cup of the Lost? sort and a half pink bottle 0-17-6

> Lost a pawn? 0 - 11 - 6Korsy a yard and quarter 1-0-5 Neemoush Squa

red broadcloth 0 - 2 - 02 yard half ribbon 0 - 12 - 6quality binding 2 yards 0-1-0 0-3-6 a fan \*A nail is a 2 ¼ inch measure for cloth